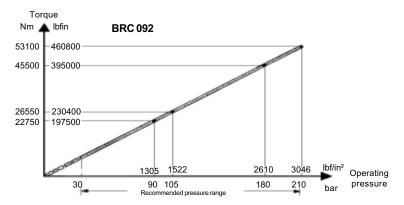

## **Torque survey**





Note: 1 Nm = 8.85 lbf in





## Damcos® BRC







The Emerson logo is a trademark and service mark of Emerson Electric Co. Damcos and the Damcos logotype are registered trademarks of Damcos A/S. All rights reserved. The contents of this publication are presented for information purposes only, and while effort has been made to ensure their accuracy, they are not to be construed as warranties or guarantees, expressed or implied, regarding the products or services described herein or their use or applicability. All sales are governed by our terms and conditions, which are available upon request. We reserve the right to modify or improve the designs and specifications of our products at any time without notice. Damcos A/S accepts no responsibility for any errors that may appear in this publication.

This product is developed and managed by: