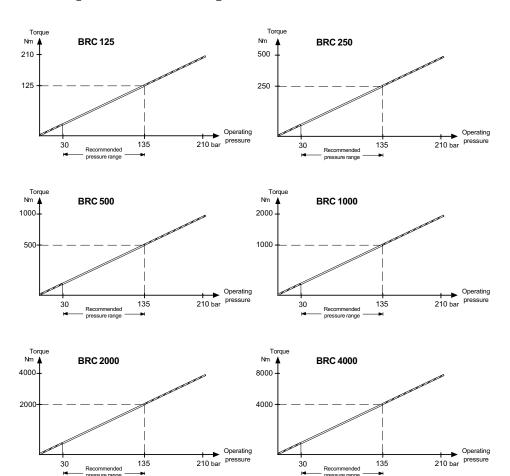

## **Torque survey**





Note: 1 Nm = 8.85 lbf in





## Damcos® BRC







The Emerson logo is a trademark and service mark of Emerson Electric Co. Damcos and the Damcos logotype are registered trademarks of Damcos A/S. All rights reserved. The contents of this publication are presented for information purposes only, and while effort has been made to ensure their accuracy, they are not to be construed as warranties or guarantees, expressed or implied, regarding the products or services described herein or their use or applicability. All sales are governed by our terms and conditions, which are available upon request. We reserve the right to modify or improve the designs and specifications of our products at any time without notice. Damcos A/S accepts no responsibility for any errors that may appear in this p