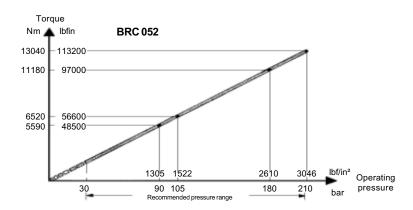

## **Torque survey**





Note: 1 Nm = 8.85 lbf in





## Damcos® BRC







The Emerson logo is a trademark and service mark of Emerson Electric Co. Damcos and the Damcos logotype are registered trademarks of Damcos A/S. All rights reserved. The contents of this publication are presented for information purposes only, and while effort has been made to ensure their accuracy, they are not to be construed as warranties or guarantees, expressed or implied, regarding the products or services described herein or their use or applicability. All sales are governed by our terms and conditions, which are available upon request. We reserve the right to modify or improve the designs and specifications of our products at any time without notice. Damcos A/S accepts no responsibility for any errors that may appear in this publication.

This product is developed and managed