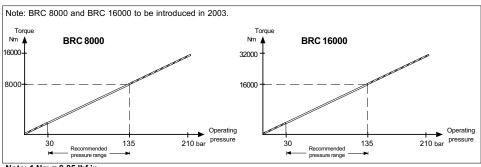

## **Torque survey**





Note: 1 Nm = 8.85 lbf in





## Damcos® BRC







The Emerson logo is a trademark and service mark of Emerson Electric Co. Damcos and the Damcos logotype are registered trademarks of Damcos A/S. All rights reserved. The contents of this publication are presented for information purposes only, and while effort has been made to ensure their accuracy, they are not to be construed as warranties or guarantees, expressed or implied, regarding the products or services described herein or their use or applicability. All sales are governed by our terms and conditions, which are available upon request. We reserve the right to modify or improve the designs and specifications of our products at any time without notice. Damcos A/S accepts no responsibility for any errors that may appear in this pub